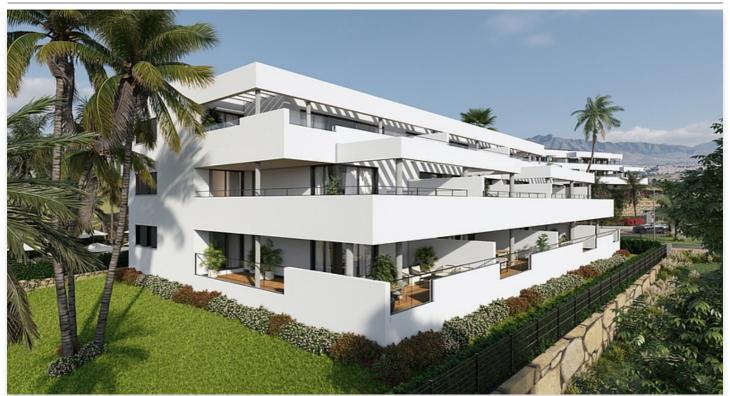

## **Location: Casares**

This is a complex of 47 apartments with 1, 2 and 3 bedrooms. Each apartment has a garage and storage room.

Gated community with swimming pool, gardens and children's playground. The design of this development succeeds in integrating the construction with its surroundings, taking full advantage of the topography of the plot to allow for breathtaking 360° views of the sea and the mountains.

All the homes have equipped kitchens, large terraces and high quality features such as hot water by aerothermics and pre-installation for charging electric vehicles. Ground floor apartments with private garden.