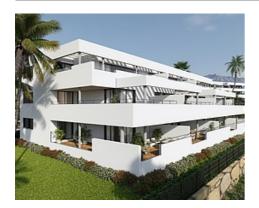

## **Location: Casares**

This is a complex of 47 apartments with 1, 2 and 3 bedrooms. Each apartment has a garage and storage room.

Gated community with swimming pool, gardens and children's playground. The design of this development succeeds in integrating the construction with its surroundings, taking full advantage of the topography of the plot to allow for breathtaking 360° views of the sea and the mountains.

All the homes have equipped kitchens, large terraces and high quality features such as hot water by aerothermics and pre-installation for charging electric vehicles. Ground floor apartments with private garden.